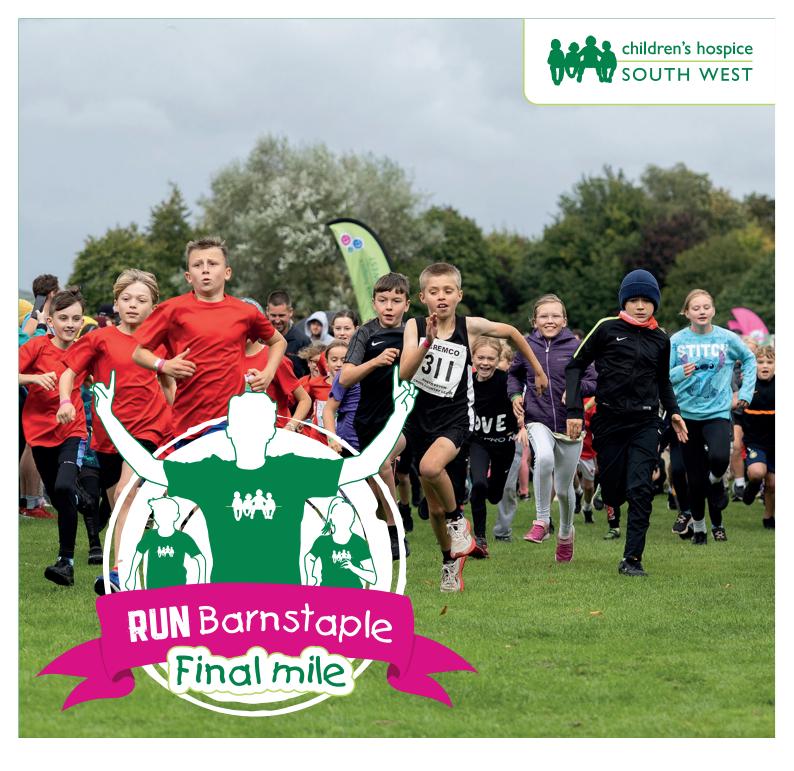

# Run miles to raise smiles!

Thank you for signing up for the RUN Barnstaple Final Mile, together we will raise awareness and vital funds for babies, children and young people living with life-limiting conditions and their families across the South West.

### Fundraising ideas and tips

Final Mile is free to take part, but we ask you to raise £30 to help make the most of short and precious lives while celebrating Little Bridge House's 30th birthday, our children's hospice in North Devon. Below are some fun ideas to get you started: