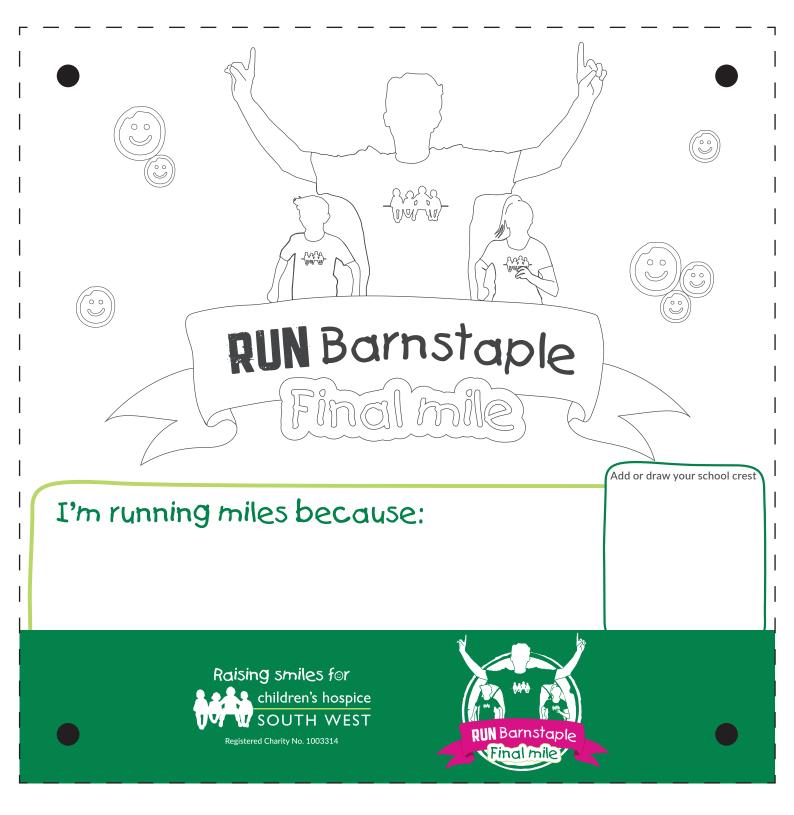

## Your Final Mile bib

- 1. Colour in and add why you are taking part
- 2. Add your school crest to the space provided; stick it in place or draw it
- 3. Cut out your bib around the dashed line
- **4.** Add holes with a hole puncher as marked on each corner (for added strength, wrap some transparent adhesive tape to these corners before making the holes).