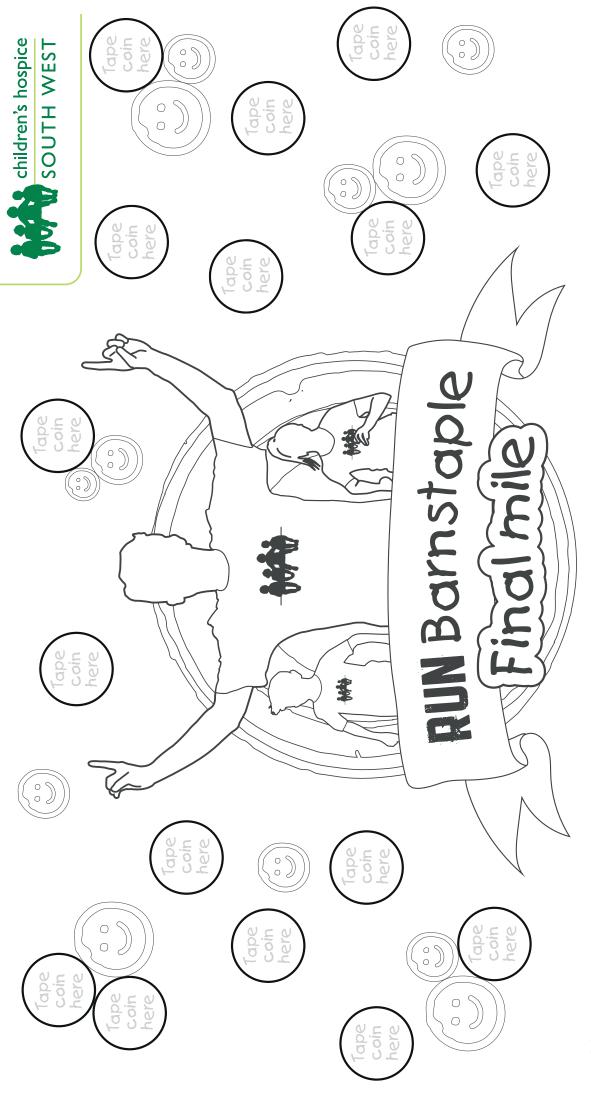

# Add some colour!

Colour in and collect coins to add to the circles and boost your sponsorship.

Once complete, remove and count the coins and pay in the amount raised, online at www.chsw.org.uk/donate or write a cheque payable to 'Children's Hospice South West' and send in an envelope with your coloured in card to Children's Hospice South West, Little Bridge House, Redlands Road, Fremington, Barnstaple, Devon EX31 2PZ (please do not send coins).